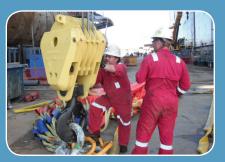

## CRANE HEALTH CHECK UP

ALATAS engineers can carry out pre-testing and prepare the crane for load testing. This can include a full health check up if required.