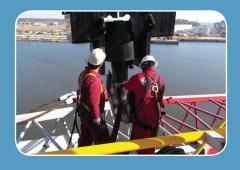

## CRANE HEALTH CHECK UP

ALATAS engineers can carry out pre-testing and prepare the crane for load testing. This can include a full health check up if required.