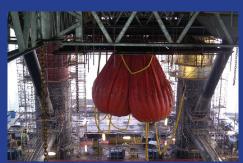

ALATAS supply water bags and load cells for both dynamic and static load tests for Marine Offshore & landbased cranes. ALATAS crane load tests are performed as per **ALATAS** designed protocols, matching individual crane models set out by the manufactures. A certificate is issued upon successful completion.

Water bags are much easier and less expensive to transport, enabling ALATAS to pass the cost and time savings on to our clients.