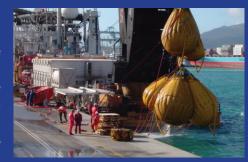

ALATAS supply water bags and load cells for both dynamic and static load tests for Marine Offshore & landbased cranes. ALATAS crane load tests are performed as per **ALATAS** designed protocols, matching individual crane models set out by the manufactures. A certificate is issued upon successful completion.

Water bags are much easier and less expensive to transport, enabling ALATAS to pass the cost and time savings on to our clients.