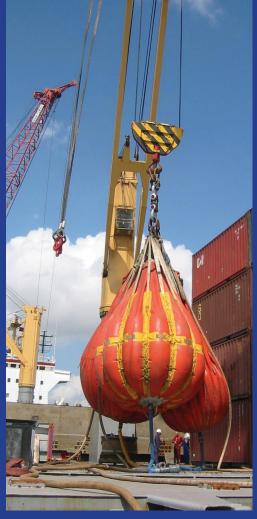

ALATAS supply water bags and load cells for both dynamic and static load tests for Marine Offshore & landbased cranes. ALATAS crane load tests are performed as per **ALATAS** designed protocols, matching individual crane models set out by the manufactures. A certificate is issued upon successful completion.

Water bags are much easier and less expensive to transport, enabling ALATAS to pass the cost and time savings on to our clients.